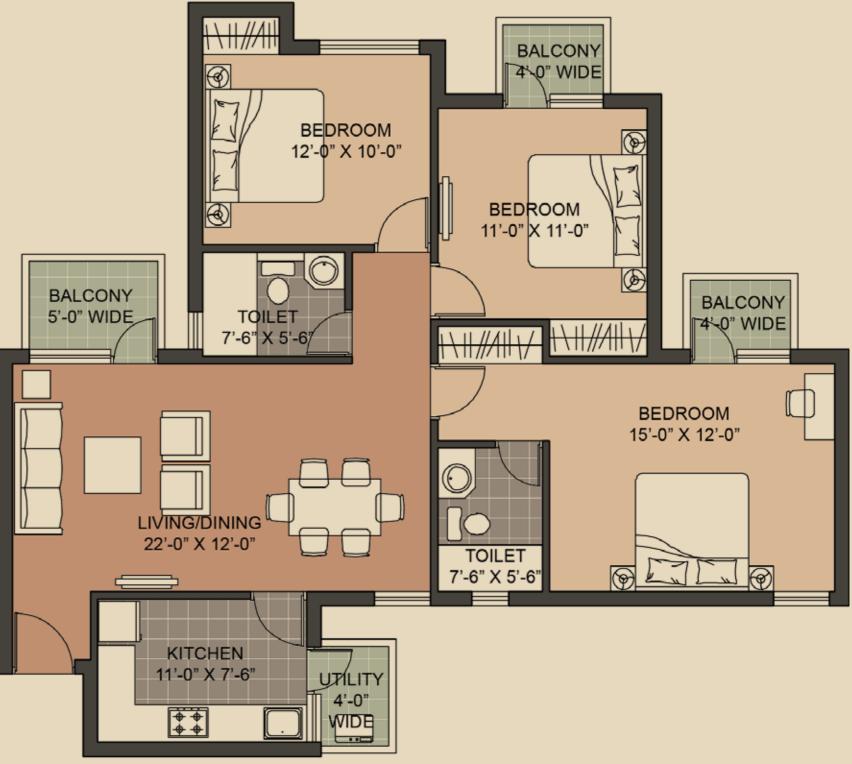

#### **Type X2** 3BR + 2T (1390 sq. ft.)

A1, A2, A3, A4, A5 = G02

CALL: +91 9654953152

**Type Y1** 2BR + 2T + Store (1357 sq. ft.)

B1 = 201\*-301\*; 204\*-304\* B2 = 201\*-301\*; 202-302; 203\*-303\*; 204\*-304\* B3 = 202-302; 203\*-303\*