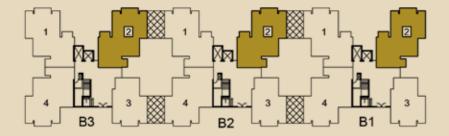

+ Store (1357 sq. ft.)





B1 = 201\*-301\*; 204\*-304\* B2 = 201\*-301\*; 202-302; 203\*-303\*; 204\*-304\* B3 = 202-302; 203\*-303\*





**Type Y2** 2BR + 2T (1254 sq. ft.); Terrace (104 sq. ft.)





B1 = 401<sup>\*</sup>; 404<sup>\*</sup> B2 = 401<sup>\*</sup>; 402, 403<sup>\*</sup>; 404<sup>\*</sup> B3 = 402; 403<sup>\*</sup>



Notes: \* Indicates mirror images Floor no. 13 does not exist

B3 = G01-1401; 102\*; 502\*-1402\*; G04\*-1404\*; 503\*-1403\*

B2 = G01-101; 102\*; 501-1401; 502\*-1402\*; 503\*-1403\*; G04\*-104\*; 504\*-1404\*

 $B1 = G01-101; 102^*-1402^*; 203^*-1403^*; G04^*-104^*; *504^*-1404^*; 501-1401$ 

A1, A2, A3, A4, A5 = 203\*-1403\*; G04\*-1404\*





Ø N 1 B1 B2 B3

Type Y3 2BR + 2T (1254 sq. ft.)



CALL: +91 9654953152



**Type Y4** 2BR + 2T (1242 sq. ft.)





B1, B2, B3 = G02





**Type Y5** 2BR + 2T (1216 sq. ft.)





A1, A2, A3, A4, A5 = 103 B1, B2, B3 = 103



**Type Z1** 1BR + Study + 1T (925 sq. ft.)







A1, A2, A3, A4, A5 = G03 B1, B2, B3 = G03