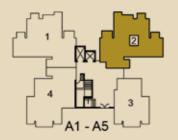

#### **Type X1** 3BR + 2T (1402 sq. ft.)

A1, A2, A3, A4, A5 = G01-1401; 102\*-1402\*

#### **Type X2** 3BR + 2T (1390 sq. ft.)

A1, A2, A3, A4, A5 = G02

CALL: +91 9654953152

**Type Y1** 2BR + 2T + Store (1357 sq. ft.)

B1 = 201\*-301\*; 204\*-304\* B2 = 201\*-301\*; 202-302; 203\*-303\*; 204\*-304\* B3 = 202-302; 203\*-303\*