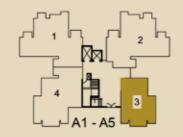

### Key Plan

A1, A2, A3, A4, A5 = 203\*-1403\*; G04\*-1404\*

Ø N 1 B1 B2 B3

Type Y3 2BR + 2T (1254 sq. ft.)

CALL: +91 9654953152

**Type Y4** 2BR + 2T (1242 sq. ft.)

B1, B2, B3 = G02

**Type Y5** 2BR + 2T (1216 sq. ft.)

A1, A2, A3, A4, A5 = 103 B1, B2, B3 = 103