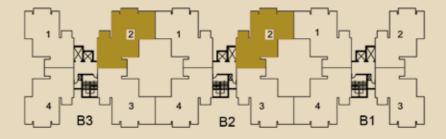

B3 = G01-1401; 102\*; 502\*-1402\*; G04\*-1404\*; 503\*-1403\*

B2 = G01-101; 102\*; 501-1401; 502\*-1402\*; 503\*-1403\*; G04\*-104\*; 504\*-1404\*

 $B1 = G01-101; 102^*-1402^*; 203^*-1403^*; G04^*-104^*; *504^*-1404^*; 501-1401$ 

A1, A2, A3, A4, A5 = 203\*-1403\*; G04\*-1404\*

Ø N 1 B1 B2 B3

Type Y3 2BR + 2T (1254 sq. ft.)

CALL: +91 9654953152

**Type Y4** 2BR + 2T (1242 sq. ft.)

B1, B2, B3 = G02

**Type Y5** 2BR + 2T (1216 sq. ft.)

A1, A2, A3, A4, A5 = 103 B1, B2, B3 = 103