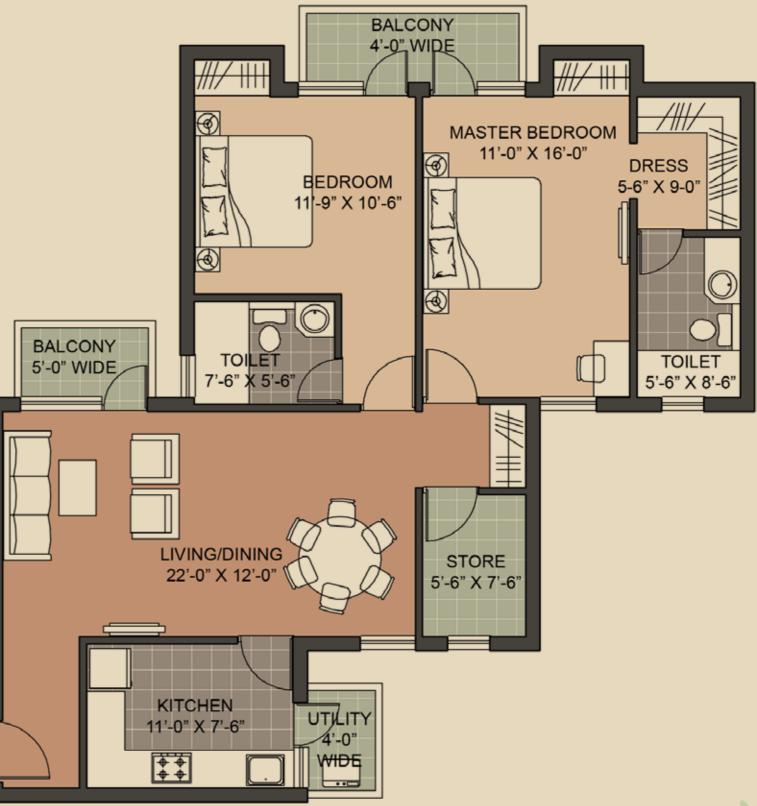

#### **Type X2** 3BR + 2T (1390 sq. ft.)

A1, A2, A3, A4, A5 = G02

CALL: +91 9654953152

**Type Y1** 2BR + 2T + Store (1357 sq. ft.)

B1 = 201\*-301\*; 204\*-304\* B2 = 201\*-301\*; 202-302; 203\*-303\*; 204\*-304\* B3 = 202-302; 203\*-303\*