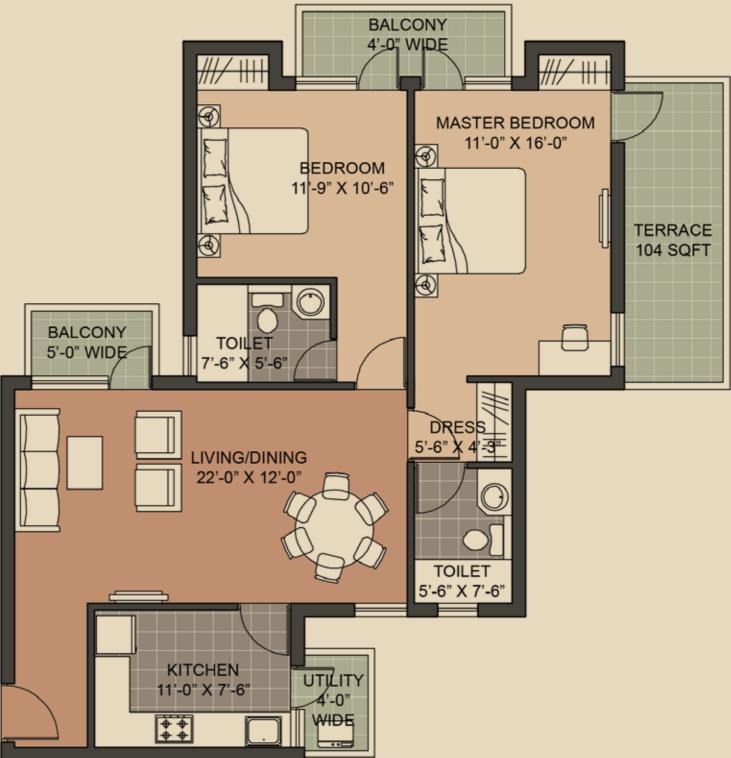

**Type Y2** 2BR + 2T (1254 sq. ft.); Terrace (104 sq. ft.)

B1 = 401<sup>\*</sup>; 404<sup>\*</sup> B2 = 401<sup>\*</sup>; 402, 403<sup>\*</sup>; 404<sup>\*</sup> B3 = 402; 403<sup>\*</sup>

Notes: \* Indicates mirror images Floor no. 13 does not exist