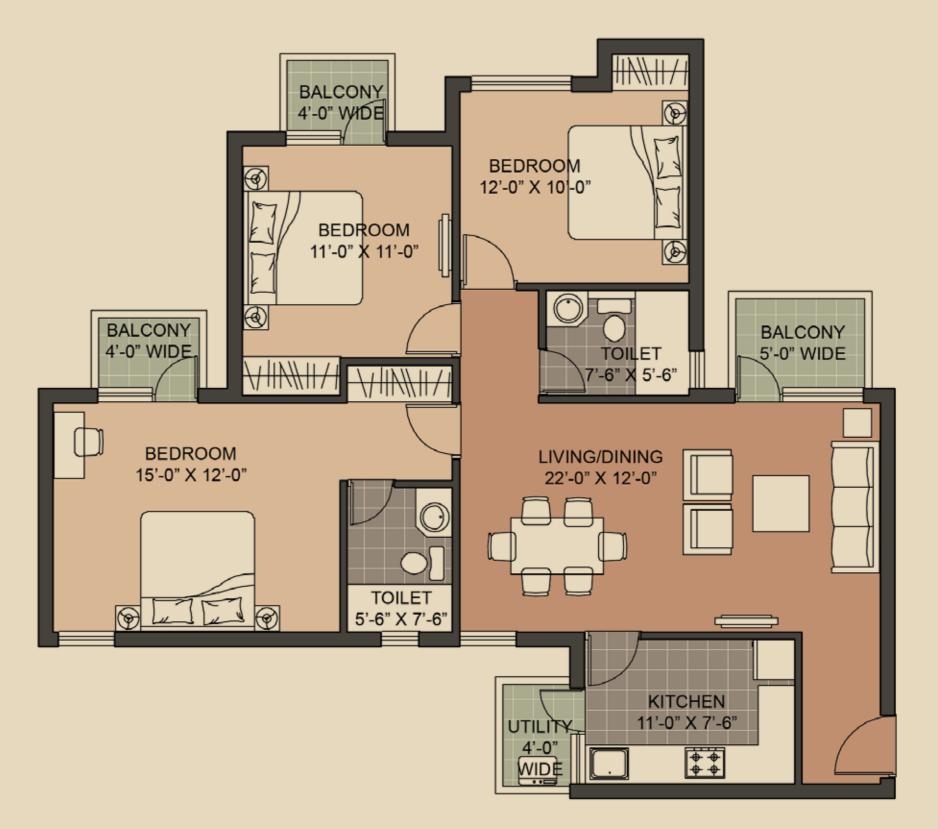

#### **Type X1** 3BR + 2T (1402 sq. ft.)

A1, A2, A3, A4, A5 = G01-1401; 102\*-1402\*