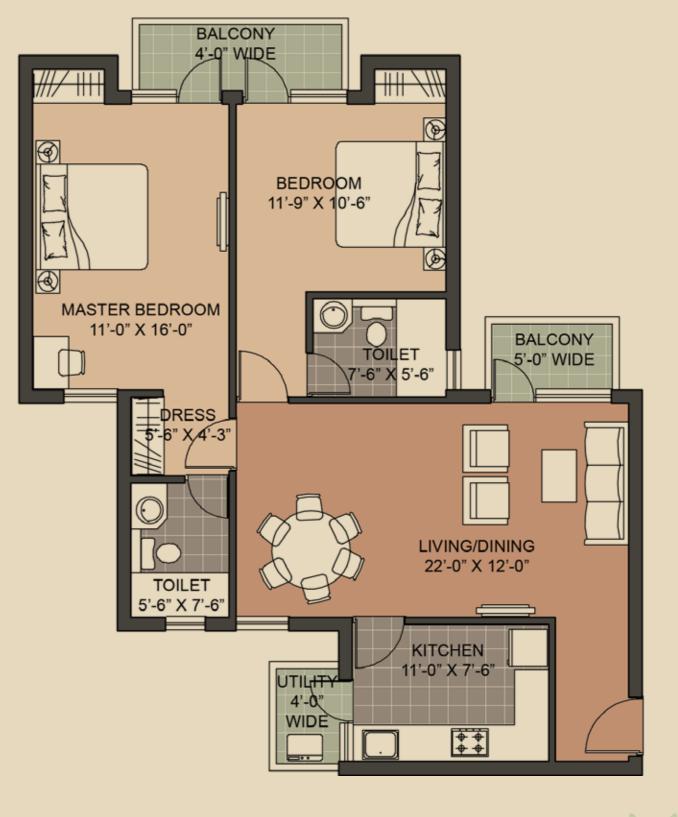

**Type Y2** 2BR + 2T (1254 sq. ft.); Terrace (104 sq. ft.)

B1 = 401<sup>\*</sup>; 404<sup>\*</sup> B2 = 401<sup>\*</sup>; 402, 403<sup>\*</sup>; 404<sup>\*</sup> B3 = 402; 403<sup>\*</sup>

Notes: \* Indicates mirror images Floor no. 13 does not exist