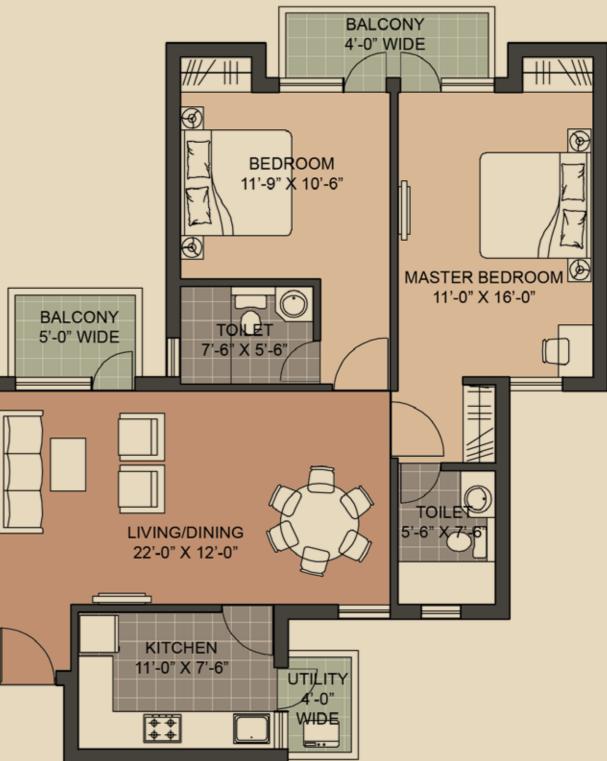

**Type Y2** 2BR + 2T (1254 sq. ft.); Terrace (104 sq. ft.)

B1 = 401<sup>\*</sup>; 404<sup>\*</sup> B2 = 401<sup>\*</sup>; 402, 403<sup>\*</sup>; 404<sup>\*</sup> B3 = 402; 403<sup>\*</sup>

Notes: \* Indicates mirror images Floor no. 13 does not exist