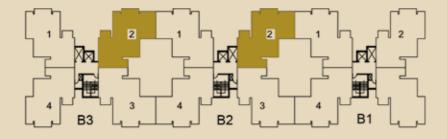

|
| Lift             |                             | One passenger and one service lift to each tower                                               |
|                  |                             |                                                                                                |

#### ser

switches

in the living room



#### **Type X1** 3BR + 2T (1402 sq. ft.)





A1, A2, A3, A4, A5 = G01-1401; 102\*-1402\*



#### **Type X2** 3BR + 2T (1390 sq. ft.)





A1, A2, A3, A4, A5 = G02





CALL: +91 9654953152

**Type Y1** 2BR + 2T + Store (1357 sq. ft.)





B1 = 201\*-301\*; 204\*-304\* B2 = 201\*-301\*; 202-302; 203\*-303\*; 204\*-304\* B3 = 202-302; 203\*-303\*





**Type Y2** 2BR + 2T (1254 sq. ft.); Terrace (104 sq. ft.)





B1 = 401<sup>\*</sup>; 404<sup>\*</sup> B2 = 401<sup>\*</sup>; 402, 403<sup>\*</sup>; 404<sup>\*</sup> B3 = 402; 403<sup>\*</sup>



Notes: \* Indicates mirror images Floor no. 13 does not exist

B3 = G01-1401; 102\*; 502\*-1402\*; G04\*-1404\*; 503\*-1403\*

B2 = G01-101; 102\*; 501-1401; 502\*-1402\*; 503\*-1403\*; G04\*-104\*; 504\*-1404\*

 $B1 = G01-101; 102^*-1402^*; 203^*-1403^*; G04^*-104^*; *504^*-1404^*; 501-1401$ 

A1, A2, A3, A4, A5 = 203\*-1403\*; G04\*-1404\*





Ø N 1 B1 B2 B3

Type Y3 2BR + 2T (1254 sq. ft.)



CALL: +91 9654953152



**Type Y4** 2BR + 2T (1242 sq. ft.)





B1, B2, B3 = G02





**Type Y5** 2BR + 2T (1216 sq. ft.)





A1, A2, A3, A4, A5 = 103 B1, B2, B3 = 103



**Type Z1** 1BR + Study + 1T (925 sq. ft.)







A1, A2, A3, A4, A5 = G03 B1, B2, B3 = G