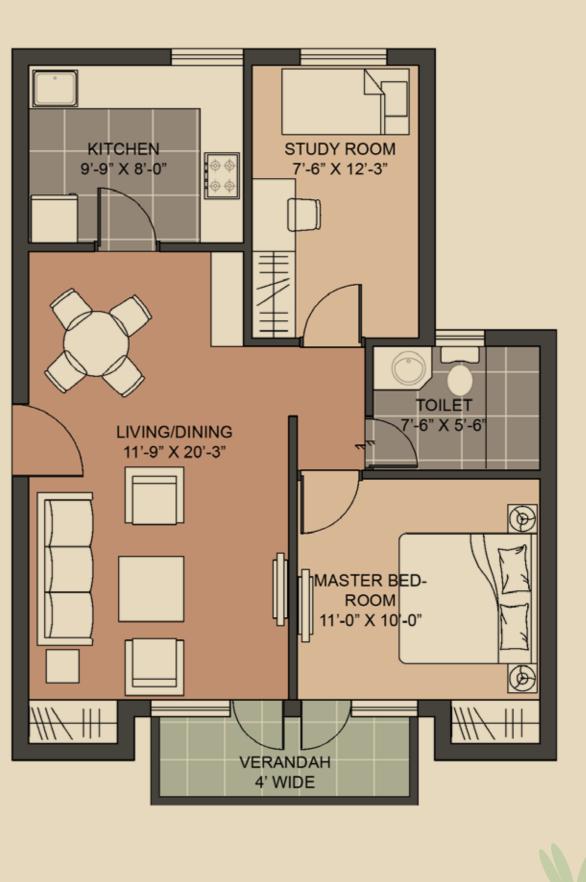

**Type Z1** 1BR + Study + 1T (925 sq. ft.)

A1, A2, A3, A4, A5 = G03 B1, B2, B3 = G03