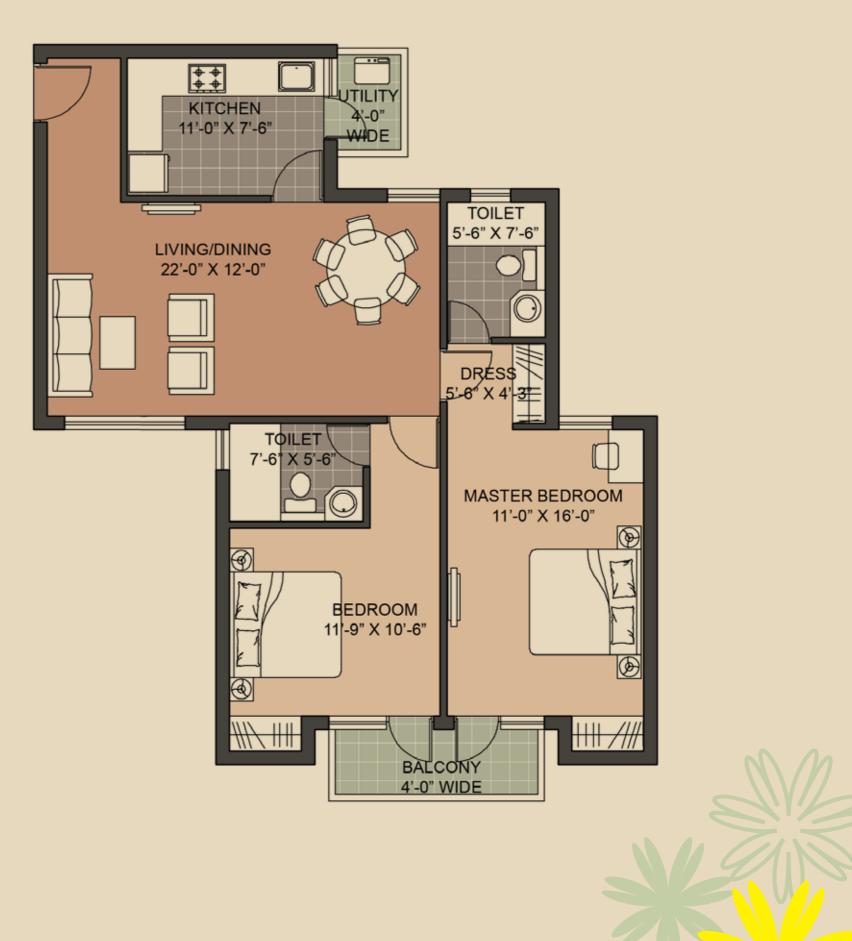

#### **Type X2** 3BR + 2T (1390 sq. ft.)

A1, A2, A3, A4, A5 = G02

CALL: +91 9654953152

**Type Y1** 2BR + 2T + Store (1357 sq. ft.)

B1 = 201\*-301\*; 204\*-304\* B2 = 201\*-301\*; 202-302; 203\*-303\*; 204\*-304\* B3 = 202-302; 203\*-303\*